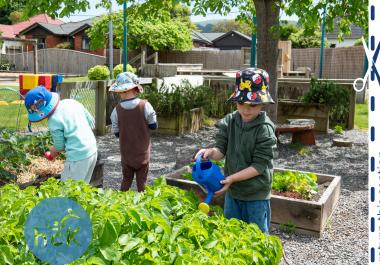

## Holiday Kindergarten

## Pre-enrol for the next holidays

Week 1: 14th to 17th April Week 2: 22nd to 24th April





## Holiday Kindergarten

The venues for the April 2025
Holiday Kindergarten will be Dyer
Street, Waiwhetu and Arakura
Kindergartens.

There are up to 30 spaces available at each of the kindergartens.

Sessions are 8.30am – 2.30pm.

2 or 3 day registrations are **free** when using 20 Hours ECE.

4 day registrations/week (24 hours) only **\$16** (when using 20 Hours ECE).

To secure your child's place at the next Holiday Kindergarten, please complete this form and return to your kindergarten before Friday 28th March.

Growing young learners

## Holiday Kindergarten

| $\mathcal{C}$ | Parent's name                      |   |   |
|---------------|------------------------------------|---|---|
|               | Child's name                       |   |   |
|               | Email address